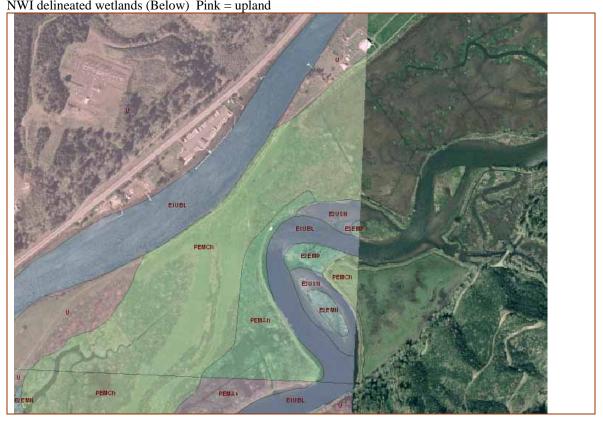

Vicinity of DMDP Site 30 - Coastal Resource Management Plan zoning designations. Flood Hazard Areas: Light Blue = Floodplain; Darker Blue = Floodway. (Above)
NWI delineated wetlands (Below) Pink = upland