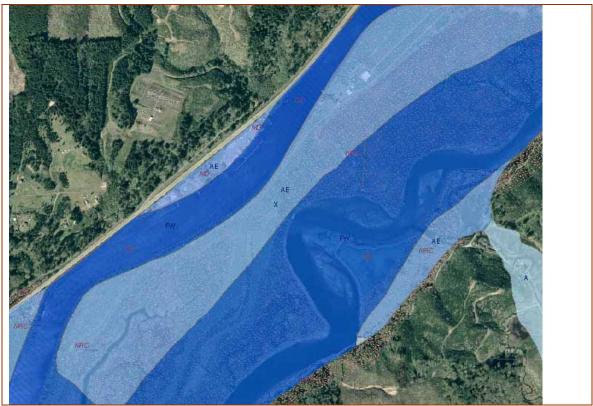

Vicinity of DMDP Site 30 - Coastal Resource Management Plan zoning designations. Flood Hazard Areas: Light Blue = Floodplain; Darker Blue = Floodway. (Above)
NWI delineated wetlands (Below) Pink = upland