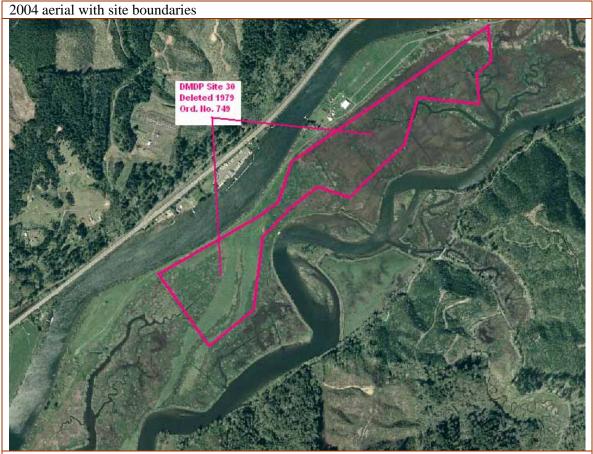

## <u>Dredged Material Disposal Plan (DMDP) Site No.</u> 30 Deleted 1979

RCP/ CRMP Plot No. 51 TRS Map: 18-11-15 Tax Lot(s): 1000 River Segment: 4
Location: River Mile 11 Vicinity: Across (south) Siuslaw River from Midway Dock

Base Zone: Exclusive Farm Use E25

CRMP Combining Zone: Natural Resource Conservation /NRC (M. U. 29

CRMP History:

Board of County Commissioners deleted Site 30 from the DMDP inventory with the adoption of Ordinance No. 749 (October 18, 1979) Appendix "B". Item #4: "4. Deletion of Sites 9, 10, 26 and 30 from the DMDP."